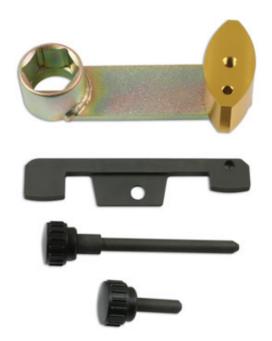

## **Engine Timing Tool Kit - for Porsche 997**

The 7512 Engine Timing Kit provides the essential tools required to check and set the engine timing on the Porsche 911 (996 and 997), Boxster (986 and 987) and Cayman (987) 2.7, 3.2, 3.4, 3.6 and 3.8L engines.

## **Additional Information**

- Porsche Applications include: 911 (2001 to 2008), Boxster (2002 to 2011) and Cayman (2006 to 2009).
- Engine applications: M96/03, M96/05, M96/23, M96/25, M97/20, M96/24, M96/26, M97/01, M97/21 and M97/22.
- Equivalent to OEM tools 9685, 9686, 9595 and 9595/1.
- · Use in accordance with OEM instructions.
- · Supplied in a blow mould storage case.