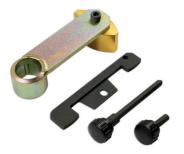

## **Engine Timing Tool Kit - for Porsche 997**

The 7512 Engine Timing Kit provides the essential tools required to check and set the engine timing on the Porsche 911 (996 and 997), Boxster (986 and 987) and Cayman (987) 2.7, 3.2, 3.4, 3.6 and 3.8L engines.

## **Additional Information**

- Porsche Applications include: 911 (2001 to 2008), Boxster (2002 to 2011) and Cayman (2006 to 2009).
- Engine applications: M96/03, M96/05, M96/23, M96/25, M97/20, M96/24, M96/26, M97/01, M97/21 and M97/22.
- Equivalent to OEM tools 9685, 9686, 9595 and 9595/1.
- · Use in accordance with OEM instructions.
- · Supplied in a blow mould storage case.