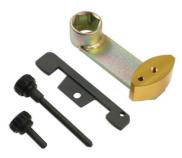

## **Engine Timing Tool Kit - for Porsche 997**

The 7512 Engine Timing Kit provides the essential tools required to check and set the engine timing on the Porsche 911 (996 and 997), Boxster (986 and 987) and Cayman (987) 2.7, 3.2, 3.4, 3.6 and 3.8L engines.

## **Additional Information**

- Porsche Applications include: 911 (2001 to 2008), Boxster (2002 to 2011) and Cayman (2006 to 2009).
- Engine applications: M96/03, M96/05, M96/23, M96/25, M97/20, M96/24, M96/26, M97/01, M97/21 and M97/22.
- Equivalent to OEM tools 9685, 9686, 9595 and 9595/1.
- · Use in accordance with OEM instructions.
- · Supplied in a blow mould storage case.